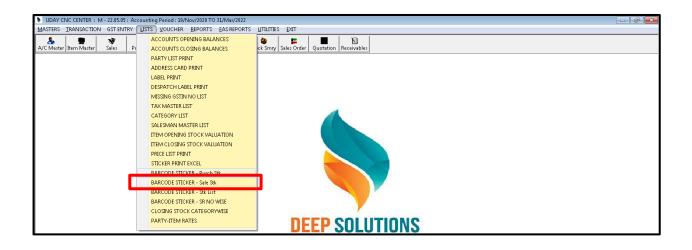

#### **BARCODE STICKER - PURCH STK**

ખરીદી ની કરેલ એન્ટી ના બરકોદ ની પ્રિન્ટ કરાવા માટે આ મને નો ઉપયોગ કરવામા આવે છે. खरीद की गइ आइटम के बारकोड लेबल की प्रिन्ट निकालने के लिए इस मेनु का उपयोग किया जाता है।

This Menu Is Use To Print Barcode Of Purchase.