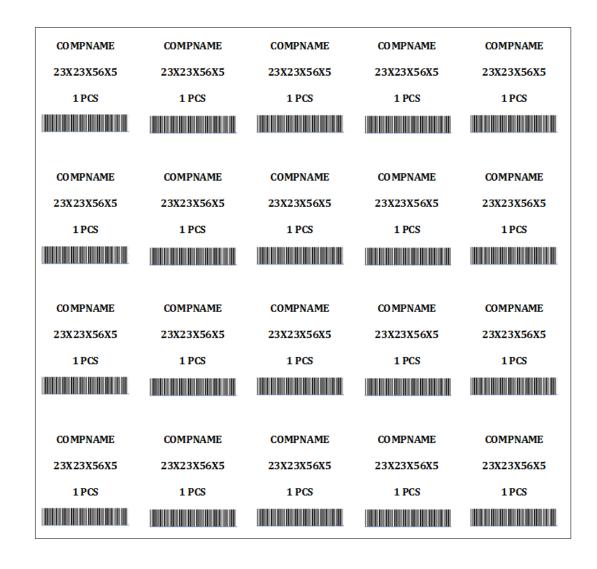

# **BARCODE STICKER - SALE STK**

वेथाशनी કરેલ આઇટમના બારકોડ લેબલ ની પ્રિન્ટ નિકાળવા માટે આ મેનુ નો ઉપયોગ થાય છે. बिकरी की गइ आइटम का बारकोड लेबल प्रिन्ट निकालने के लिए इस मेनु का उपयोग होता है।

This Menu Is Use To Print Barcode Of Sales.