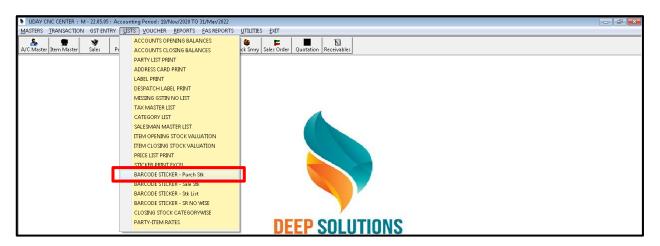

#### **BARCODE STICKER - PURCH STK**

ખરીદી ની કરેલ એન્ટી ના બરકોદ ની પ્રિન્ટ કરાવા માટે આ મને નો ઉપયોગ કરવામા આવે છે. खरीद की गइ आइटम के बारकोड लेबल की प्रिन्ट निकालने के लिए इस मेनु का उपयोग किया जाता है।

This Menu Is Use To Print Barcode Of Purchase.