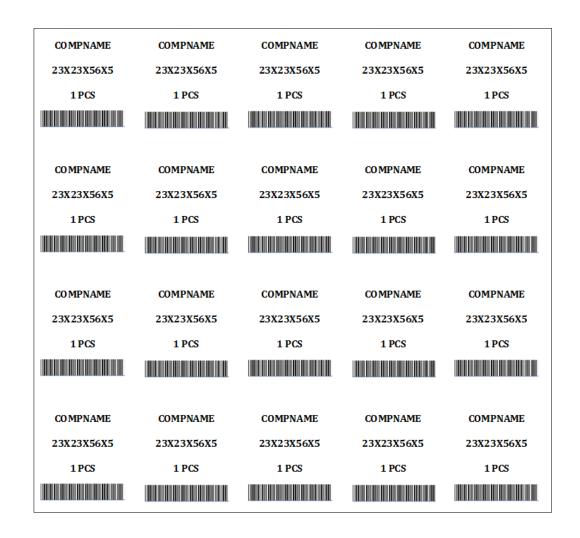

# **BARCODE STICKER - STK LIST**

स्टोर्डनी इरेस એन्टी ना जारडोड नी प्रिन्ट इरावा माटे जा मने नो ઉपयोग इरवामा आवे छे. स्टोककी करेल अन्टी के बारकोड की पिन्ट करनेके लिए इस मेनु का उपयोग करने मे आता है।

This Menu Is Use To Print Barcode Of Stock