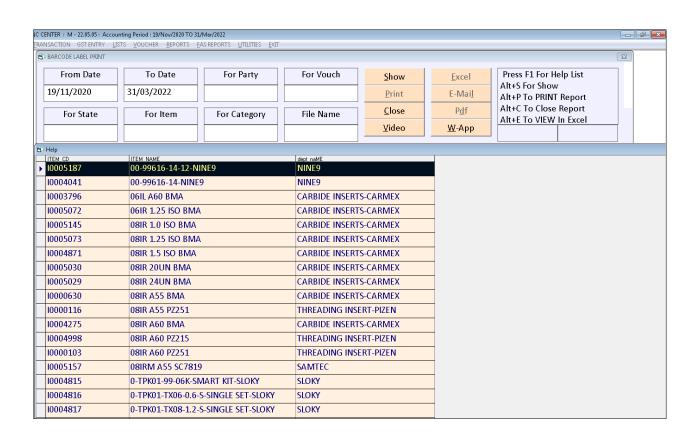

# SARAL ACCOUNTING PACKAGE

# **BARCODE LABEL PRINT**

Devloped By:

# **DEEP SOLUTIONS**

B/2, MAHALAXMI CENTER, RAMBAUG CROSS ROAD Jagabhai Park, Maninagar, Ahmedabad-380 008 (M): 09898053777 / 07383315626 / 09904554232

Email: <a href="mailto:care@deepdoftwares.com">care@deepdoftwares.com</a>
Website: <a href="mailto:www.deepsoftwares.com">www.deepsoftwares.com</a>

#### **BARCODE STICKER - PURCH STK**

ખરીદી ની કરેલ એન્ટી ના બરકોદ ની પ્રિન્ટ કરાવા માટે આ મને નો ઉપયોગ કરવામા આવે છે. खरीद की गइ आइटम के बारकोड लेबल की प्रिन्ट निकालने के लिए इस मेनु का उपयोग किया जाता है।

This Menu Is Use To Print Barcode Of Purchase.



#### Press F1 For Item Select One Item Print to Barcode



#### Press F1 For Select File Name to Print Barcode





# **BARCODE STICKER - SALE STK**

वेथाशनी કરેલ આઇટમના બારકોડ લેબલ ની પ્રિન્ટ નિકાળવા માટે આ મેનુ નો ઉપયોગ થાય છે. बिकरी की गइ आइटम का बारकोड लेबल प्रिन्ट निकालने के लिए इस मेनु का उपयोग होता है।

This Menu Is Use To Print Barcode Of Sales.





# **BARCODE STICKER - STK LIST**

स्टोर्डनी इरेस એन्टी ना जारडोड नी प्रिन्ट इरावा माटे जा मने नो ઉपयोग इरवामा आवे छे. स्टोककी करेल अन्टी के बारकोड की पिन्ट करनेके लिए इस मेनु का उपयोग करने मे आता है।

This Menu Is Use To Print Barcode Of Stock





# **SHEET CONSUMPTION**

જે લોકો મેટા પાયે ફોટોગ્રારાફીનો બિજનેસમા છે તે લોકો માટે મહિના અંતમા નાની નાની સાઇઝ 4\*6, 6\*8, 8\*10 કટ કરીયા પછી કેટલી સિટ વપરાઇ તે જણવા માટે આ રિપોર્ટ નો ઉપયોગ કરવામા આવે છે.

जो लोगों का बाड़ा फोटोग्राफीका बिजनेसमें ह