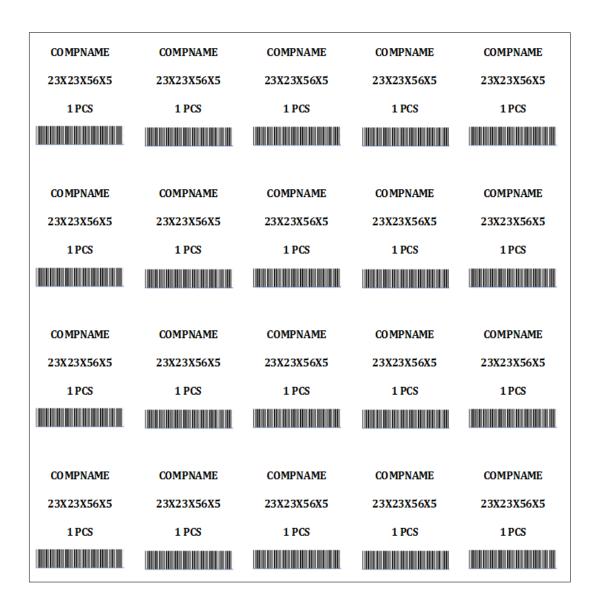

#### **BARCODE STICKER - PURCH STK**

ખરીદી ની કરેલ એન્ટી ના બરકોદ ની પ્રિન્ટ કરાવા માટે આ મને નો ઉપયોગ કરવામા આવે છે. खरीद की गइ आइटम के बारकोड लेबल की प्रिन्ट निकालने के लिए इस मेनु का उपयोग किया जाता है।

This Menu Is Use To Print Barcode Of Purchase.