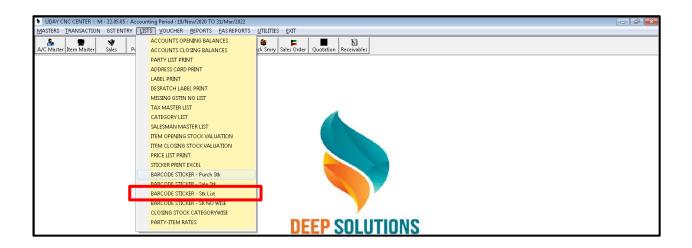

# **BARCODE STICKER - STK LIST**

स्टोर्डनी इरेस એन्टी ना जारडोड नी प्रिन्ट इरावा माटे जा मने नो ઉपयोग इरवामा आवे छे. स्टोककी करेल अन्टी के बारकोड की पिन्ट करनेके लिए इस मेनु का उपयोग करने मे आता है।

This Menu Is Use To Print Barcode Of Stock