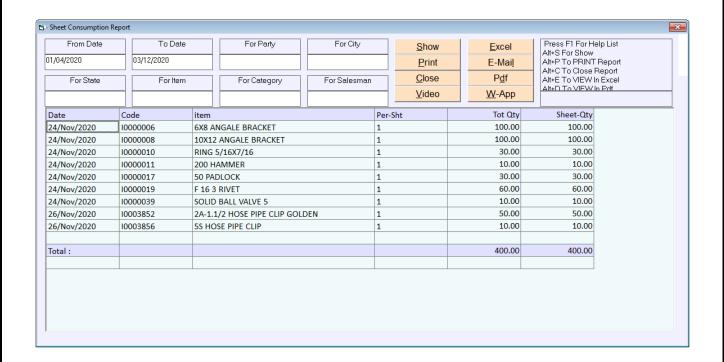

# **SHEET CONSUMPTION**

જે લોકો મેટા પાયે ફોટોગ્રારાફીનો બિજનેસમા છે તે લોકો માટે મહિના અંતમા નાની નાની સાઇઝ 4\*6, 6\*8, 8\*10 કટ કરીયા પછી કેટલી સિટ વપરાઇ તે જણવા માટે આ રિપોર્ટ નો ઉપયોગ કરવામા આવે છે.

जो लोगों का बाड़ा फोटोग्राफीका बिजनेसमें हो तो वो लोगों को महीनेके अंतमें चोड़ी चोड़ी साइझ 4\*6,6\*8,8\*10 कड़ करने के बाद कितनी सिट वपराइ बो जननेके लिए इस मेनु का उपयोग किया जाता है।

For Those Who Are In The Business Of Photography, This Report Is Used To Find Out How Many Seats Were Used After Cutting Small Sizes 4 \* 6, 6 \* 8, 8 \* 10 At The End Of The Month.