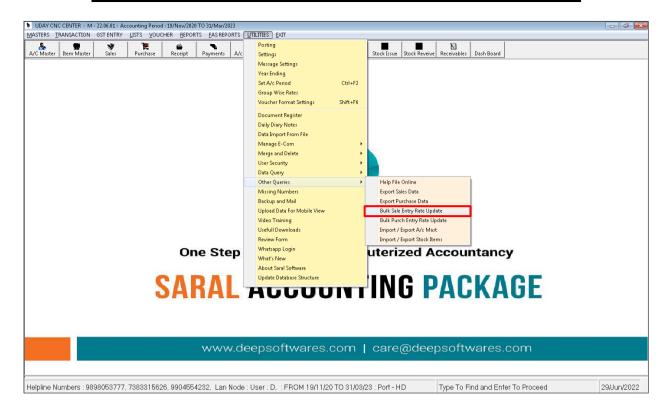

## **BULK SALES ENTRY RATES UPDATE**

Utilities માં Other Queries મા જઇને Bulk Sales Entry Rates Update ની અંદર આ ઓપશન જોવા મળશે.આ ઓપશન પર કિલ્ક કરતાં નીચે મુજબની સ્ક્રીન ઓપન થશે.

| Party         | From Date                    | To Date     |         |           | <u>S</u> how | <u>C</u> lose |        | <u>V</u> ideo |
|---------------|------------------------------|-------------|---------|-----------|--------------|---------------|--------|---------------|
| 00104         | 19/11/2020                   | 29/06/2022  | Item Cd | Item Name | Qty          | Rate          | Amount |               |
| INIQUE TOOLIN | IG SOLUTIONS PVT LTD         |             |         |           |              |               |        |               |
| item cd ite   | m name                       |             | Totaty  | rate      |              | Totamt        |        |               |
|               | 1-11W MT7                    |             | 2       | 2350      |              | 4700          |        |               |
| 10003757 2    | 1-14W MT7                    |             | 2       | 2350      |              | 4700          |        |               |
| 10003754 2    | 1I-1.5 ISO MT7               |             | 2       | 2350      |              | 4700          |        |               |
| 10003755 2    | 1I-2.0 ISO MT7               |             | 2       | 2350      |              | 4700          |        |               |
| 10000864 3    | ER AG60 VM7                  |             | 10      | 410       |              | 4100          |        |               |
| 10003793 5.   | 511-1130-DIAL BORE GAUGE-50  | MM TO 160MM | 1       | 4850      |              | 4850          |        |               |
| 10002616 B    | ABY COLLET-D32XER32X65L      |             | 1       | 1800      |              | 1800          |        |               |
| 10001524 B    | ABY COLLET-D40XER32X85L      |             | 3       | 2000      |              | 6000          |        |               |
| 10001439 B    | T40EM25090M-BPT              |             | 1       | 2770      |              | 2770          |        |               |
| 10002227 B    | WLNR 2525 M08-OTHER          |             | 1       | 1400      |              | 1400          |        |               |
| 10000997 C    | LAMPIG KIT-18X16-TCK-58-1816 | i           | 2       | 8200      |              | 16400         |        |               |
| 10003965 C    | LAMPING KIT-14X12-TCK58-141  | 2           | 1       | 5500      |              | 5500          |        |               |
| 10003600 C    | LAMPING KIT-18X12-TCK-58-18: | 12          | 1       | 5500      |              | 5500          |        |               |
| 10003600 C    | LAMPING KIT-18X12-TCK-58-18  | 12          | 1       | 5800      |              | 5800          |        |               |
|               | NGG 120402 FJ VP10RT         |             | 200     | 330       |              | 66000         |        |               |
|               | NMA 190616 LIC5115           |             | 100     | 410       |              | 41000         |        |               |