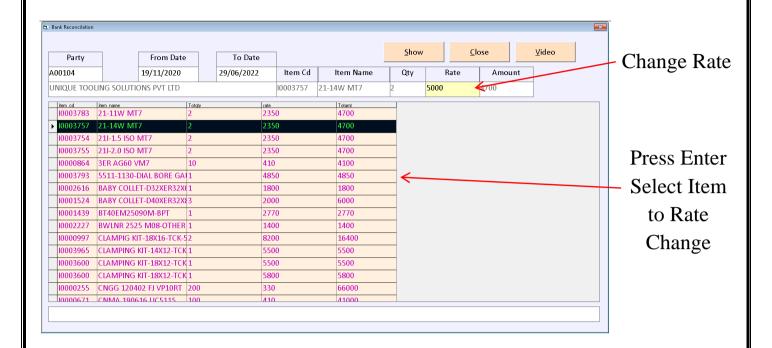

આ એન્દ્રી ઓપન કરતાં આ પ્રમાણેનો View જોવા મળશે. જેમાં સૌપ્રથમ પાર્ટી પર કરસર આવશે જેમાં કઇ પાર્ટીના Rates Update કરવાનાં છે તે પાર્ટી પસંદ કરવામાં આવે છે.પાર્ટી પસંદ કર્યા બાદ એન્ટર આપતા કરસર Date પર જશે જેમાં કઇ તારીખ થી કઇ તારીખનાં Sales Vouchers નાં Rates Update કરવા છે તે તારીખ પસંદ કરતા આઇટમની લીસ્ટ આવી જશે.

આઇટમની લિસ્ટ ઉપર એન્ટર આપતાં જે આઇટમ સિલેક્ટ કરેલ હશે તે આઇટમ ઉપર આવી જશે અને તેનાં Rates Update કરી શકાશે.જે નીચેની સ્ક્રીનમાં જોઇ શકાય છે.