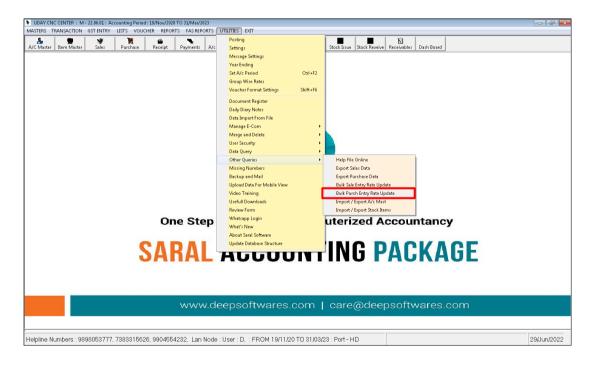

### **BULK PURCHASE ENTRY RATES UPDATE**

જેવી રીતે Sales ની કરેલ એન્ટ્રીનાં Rates Update કરી શકાય છે તેવી જ રીતે Purchase ની એન્ટ્રીનાં Rates Update કરવા માટે આ મેનુ નો ઉપયોગ કરી શકાય છે.

ઉપરની સ્ક્રીનમાં બતાવ્યા પ્રમાણે જેવી રીતે Sales Rates Update કર્યા તેવી જ રીતે Purchase Entries નાં Rates Change કરી શકાશે.