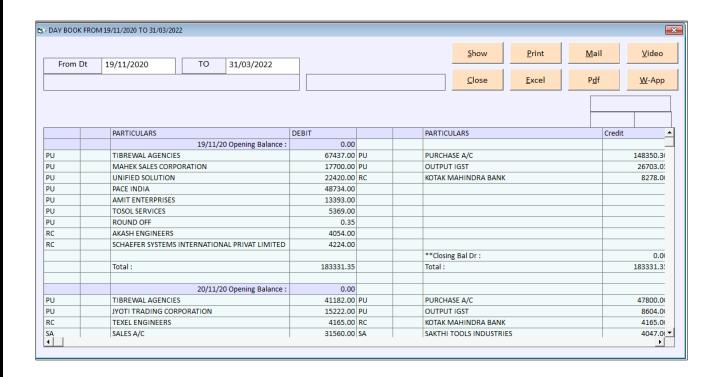

#### **DAYBOOK PRINT**

वेपार मां थती रोજ—બरोજ नी એन्ट्री જोवा माटे आ ओपशननो ઉपयोग કरवामां आवे छे. व्यापार मे होती रोज-बरोज की अेन्ट्री देखने के लिये इस मेनु का उपयोग करने मे आता है। This is the rojmel (Daybook) print for the selective dates.

Day book format is generally followed by single entry book keeping system. But now a days along with double entry posting format this can be obtained through this report where cash entries reflect on single side and non cash/bank entries reflect on both sides. So that we can track full day all entries record along with cash book Closing balance on daily basis.