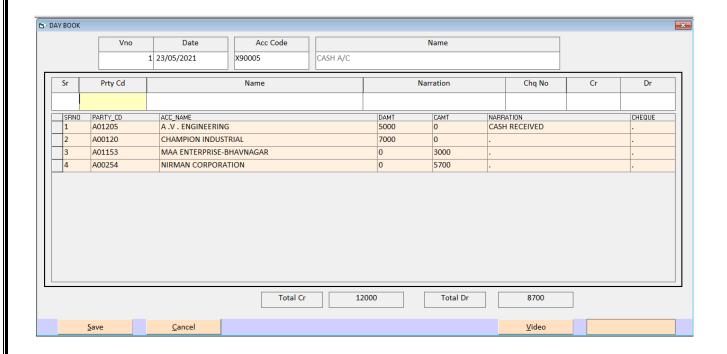

### **DAY BOOK ENTRY**

रोजमेल लिखनेके लिए इस मेनु का उपयोग किया जाता है। this entey is use for day book entry

Video link :- <a href="https://youtu.be/FropXAwg89M">https://youtu.be/FropXAwg89M</a>