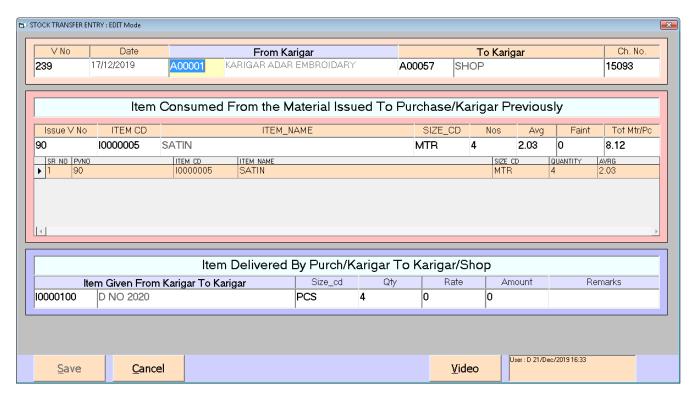

### KARIGAR ITEM DELIVERED TO SHOP

કારીગરને આપેલ માટરમાંથી કેટલા મીટર કાપડનો ઉપયોગ કરીને કઇ વસ્તુ બનાવી અને તે વસ્તુ બનાવવા પાછળ કેટલી Avrage તથા કેટલો Faint વગેરે માહિતી આ મેનુ માં કરવામાં આવે છે.