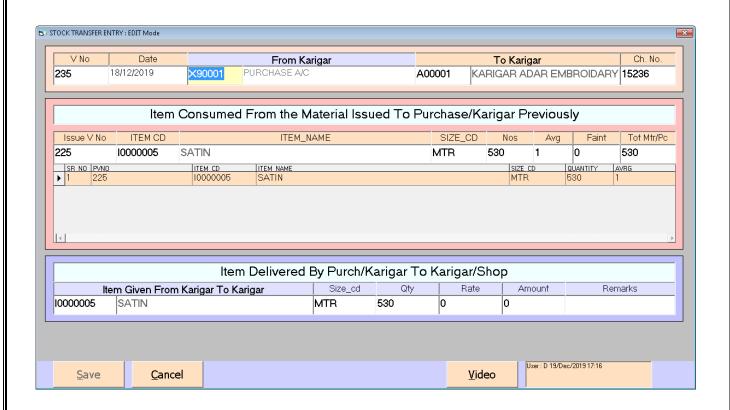

This entry helps us to maintain every step stock weather it is in raw format in stock or semi-finished stock with karigar or in ready to sale stock in shop

ખરીદ કરેલ માલમાંથી કેટલા મિટર માલ કયા કારીગર ને આપવામાં આવ્યો તેની એન્ટ્રી ઉપર બતાવ્યા પ્રમાણે કરવામાં આવે છે.