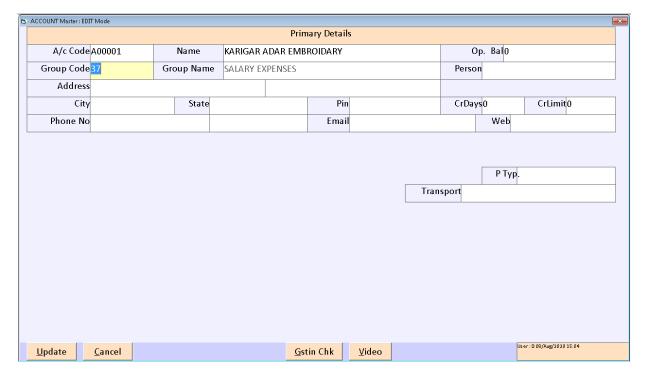

### **ACCOUNT MASTER**

વેપારીનાં ખાતાં, ગ્રાહકોનાં ખાતાં, કારીગરનાં ખાતાં, ખર્ચનાં ખાતાં વગેરે પ્રકારનાં ખાતા બનાવવા માટે આ મેનુ નો ઉપયોગ કરવામાં આવે છે.