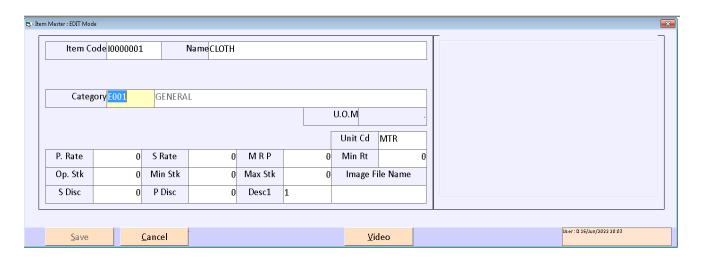

### **ITEM MASTER**

વ્યાપારમાં ખરીદ વેચાણને લગતી આઇટમ બનાવવા માટે આ મેનુ નો ઉપયોગ કરવામાં આવે છે.