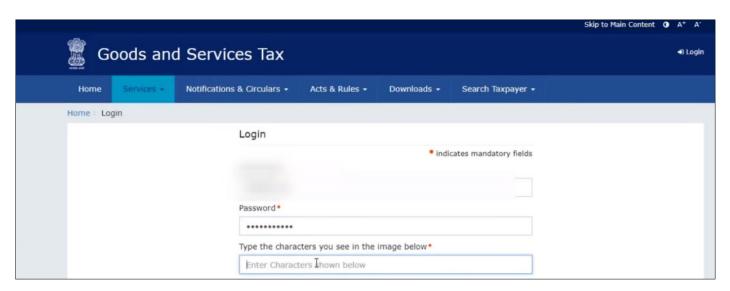

#### Open GSTR Portal Login

# Login GSTR Portal Open New Window Click Returns Dashboard