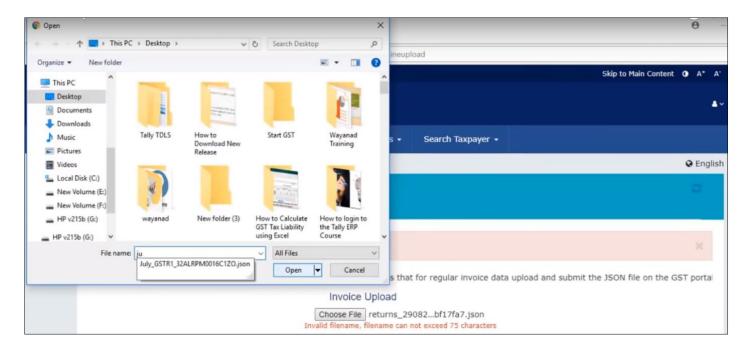

Gstr-1

#### Fill All Fields Then Click Proceed Botton



#### Click Proceed Botton And Show This Message



#### Click Yes And Open New Windows



## Click Import Files Then Open New Windows



# Click Import Excel → Open Desktop and Choose Saved Gstr-1 File Open And Show This Message





#### Show the Invoice b2b, b2cs, hsn



## Click Ok to Insert Bills Then Click View Summary Show Total b2b Invoices, b2cs Invoices and hsn Summary Then Click to Generate File





# Show The Message file have been Generated click this link to download file and save desktop



#### Open GSTR Portal Login





# Login GSTR Portal Open New Window Click Returns Dashboard



# Select Financial Year And Return Filling Period Search and Click Prepare Offline Option





#### Choose File For Saved In Desktop



# After Uploading we will get the Report of the Uploaded File after 15 minutes



#### Upload Successfully Without Errors...