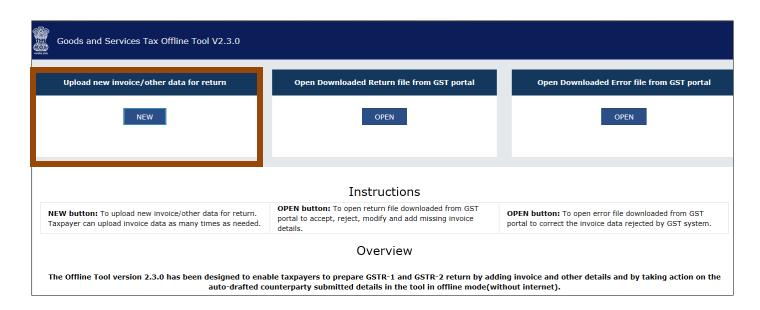

# Click First New → Upload New Invoice/ Other Data For Return

Open New Window And Type Our GSTIN Of Supplier → Select Financial Year → Select Month For Upload Gstr-1