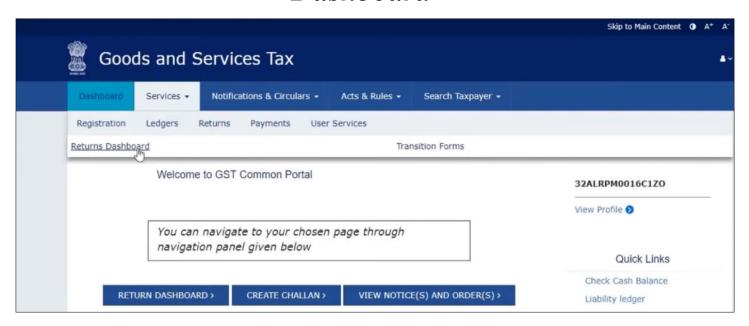

New Invoice/ Other Data For Return





Open New Window And Type Our GSTIN Of Supplier → Select Financial Year → Select Month For Upload Gstr-1

#### Fill All Fields Then Click Proceed Botton



#### Click Proceed Botton And Show This Message



#### Click Yes And Open New Windows



## Click Import Files Then Open New Windows



# Click Import Excel → Open Desktop and Choose Saved Gstr-1 File Open And Show This Message





#### Show the Invoice b2b, b2cs, hsn



## Click Ok to Insert Bills Then Click View Summary Show Total b2b Invoices, b2cs Invoices and hsn Summary Then Click to Generate File





# Show The Message file have been Generated click this link to download file and save desktop



#### Open GSTR Portal Login





# Login GSTR Portal Open New Window Click Returns Dashboard



# Select Financial Year And Return Filling Period Search and Click Prepare Offline Option





#### Choose File For Saved In Desktop



# After Uploading we will get the Report of the Uploaded File after 15 minutes



#### Upload Successfully Without Errors...