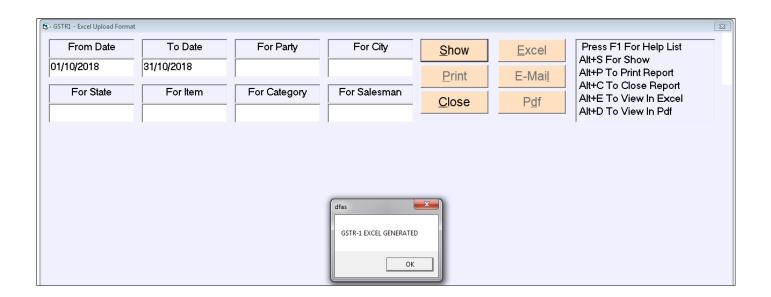

# Open Report Menu → GST- Register – I → GSTR1-Excel Upload Format

Show Message – GSTR-1 Excel Generated Open Excel Auto Fill Data b2b, b2cl, b2cs, hsn