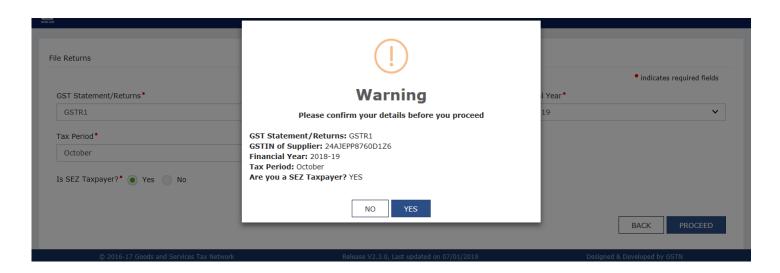

#### Click Proceed Botton And Show This Message

#### Click Yes And Open New Windows