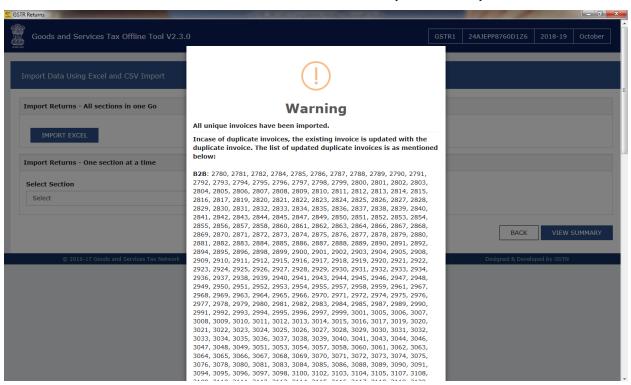

# Click Import Excel → Open Desktop and Choose Saved Gstr-1 File Open And Show This Message

#### Show the Invoice b2b, b2cs, hsn