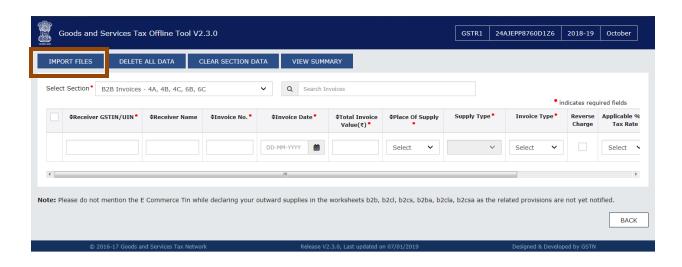

v.in/download/returns) this Site.



#### Download New Update for (www.deepsoftwares.com)

#### Open Software and Download GSTR-1 Excel From Download Menu





## GSTR-1 Excel File Download And Save Saral/Formats Folder

# Open Report Menu → GST- Register – I → GSTR1-Excel Upload Format



Show Message – GSTR-1 Excel Generated Open Excel Auto Fill Data b2b, b2cl, b2cs, hsn



# File Save As Desktop And Open Downloaded GST Offline Tools



# Click First New → Upload New Invoice/ Other Data For Return





Open New Window And Type Our GSTIN Of Supplier → Select Financial Year → Select Month For Upload Gstr-1

#### Fill All Fields Then Click Proceed Botton



#### Click Proceed Botton And Show This Message



#### Click Yes And Open New Windows



## Click Import Files Then Open New Windows



# Click Import Excel → Open Desktop and Choose Saved Gstr-1 File Open And Show This Message





#### Show the Invoice b2b, b2cs, hsn



## Click Ok to Insert Bills Then Click View Summary Show Total b2b Invoices, b2cs Invoices and hsn Summary Then Click to Generate File





# Show The Message file have been Generated click this link to download file and save desktop



#### Open GSTR Portal Login





# Login GSTR Portal Open New Window Click Returns Dashboard



# Select Financial Year And Return Filling Period Search and Click Prepare Offline Option





#### Choose File For Saved In Desktop



# After Uploading we will get the Report of the Uploaded File after 15 minutes



#### Upload Successfully Without Errors...