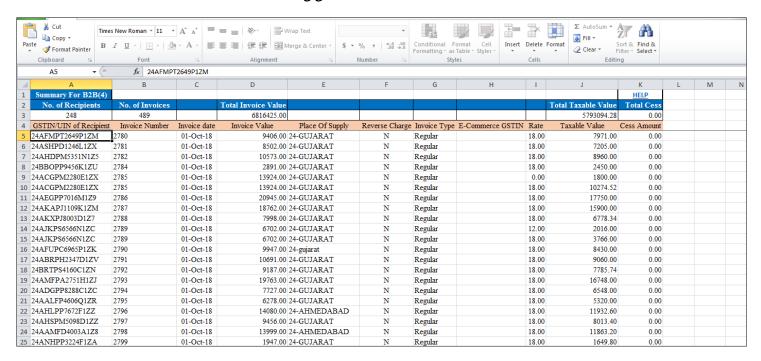

## GSTR-1 Excel File Download And Save Saral/Formats Folder

# Open Report Menu → GST- Register – I → GSTR1-Excel Upload Format

Show Message – GSTR-1 Excel Generated Open Excel Auto Fill Data b2b, b2cl, b2cs, hsn