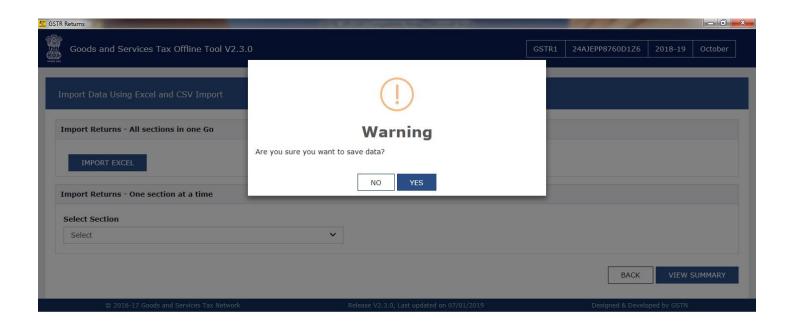

# Click Import Excel → Open Desktop and Choose Saved Gstr-1 File Open And Show This Message