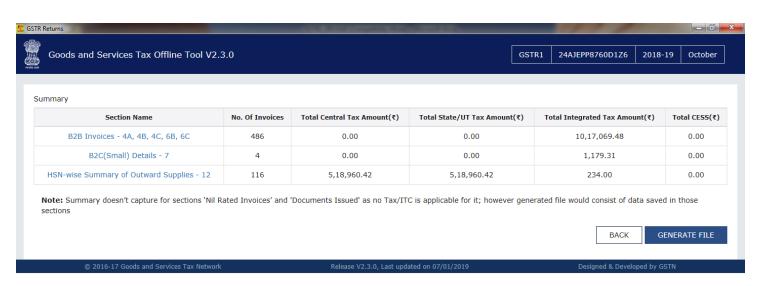

## Click Ok to Insert Bills Then Click View Summary Show Total b2b Invoices, b2cs Invoices and hsn Summary Then Click to Generate File

# Show The Message file have been Generated click this link to download file and save desktop