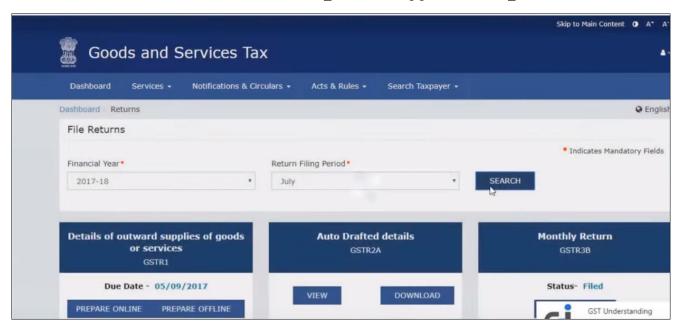

# Select Financial Year And Return Filling Period Search and Click Prepare Offline Option