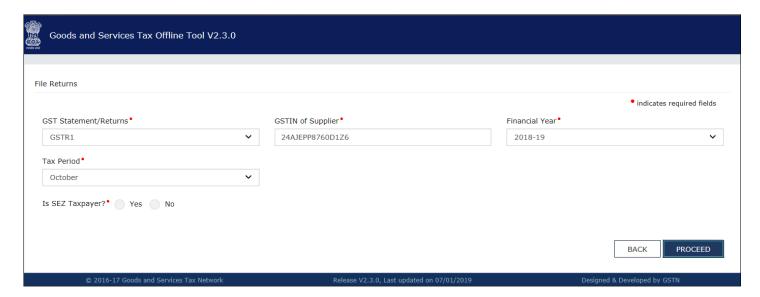

# Click First New → Upload New Invoice/ Other Data For Return

Open New Window And Type Our GSTIN Of Supplier → Select Financial Year → Select Month For Upload Gstr-1

#### Fill All Fields Then Click Proceed Botton