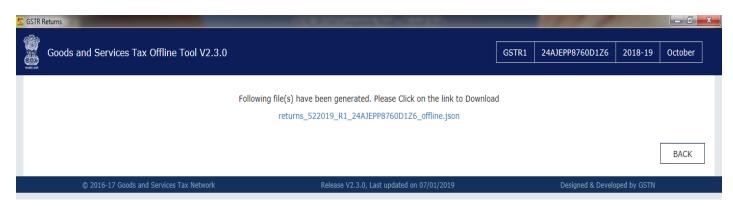

# Show The Message file have been Generated click this link to download file and save desktop