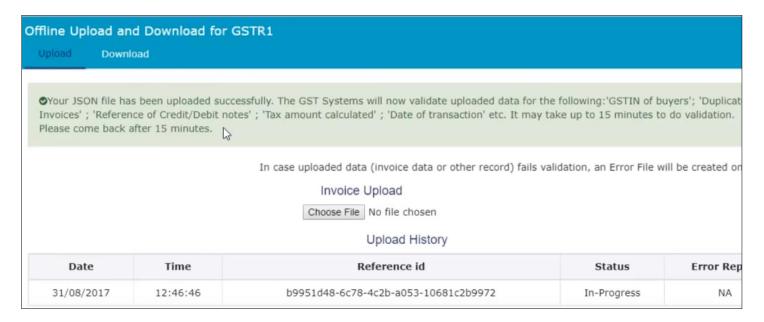

# After Uploading we will get the Report of the Uploaded File after 15 minutes

#### Upload Successfully Without Errors...