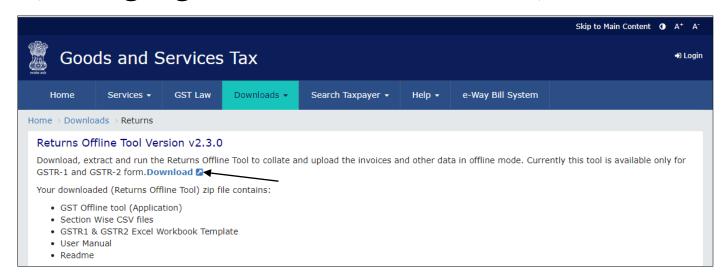

#### Devloped By:

## **DEEP SOLUTIONS**

B/2, MAHALAXMI CENTER, RAMBAUG CROSS ROAD Jagabhai Park, Maninagar, Ahmedabad-380 008 (M): 09898053777 / 07383315626 / 09904554232

Email: <a href="mailto:care@deepdoftwares.com">care@deepdoftwares.com</a>
Website: <a href="mailto:www.deepsoftwares.com">www.deepsoftwares.com</a>



# GSTR-1 Excel Upload In Saral

- System Requirement
  - 1. Operating System Windows 7 Or Above
  - 2.M.S. Office 2010 Or Above
  - 3. Browser: You need one of these browsers Installed on your System.
    - Internet Explorer 10+
    - Google Chrome 49+
    - Firefox 45+
  - 4. Internet Connection



# GST Offline Tool Download for (www.gst.gov.in/download/returns) this Site.



#### Download New Update for (www.deepsoftwares.com)

#### Open Software and Download GSTR-1 Excel From Download Menu





## GSTR-1 Excel File Download And Save Saral/Formats Folder

# Open Report Menu → GST- Register – I → GSTR1-Excel Upload Format



Show Message – GSTR-1 Excel Generated Open Excel Auto Fill Data b2b, b2cl, b2cs, hsn



# File Save As Desktop And Open Downloaded GST Offline Tools



# Click First New → Upload New Invoice/ Other Data For Return





Open New Window And Type Our GSTIN Of Supplier → Select Financial Year → Select Month For Upload Gstr-1

#### Fill All Fields Then Click Proceed Botton



#### Click Proceed Botton And Show This Message



#### Click Yes And Open New Windows



## Click Import Files Then Open New Windows



# Click Import Excel → Open Deskt