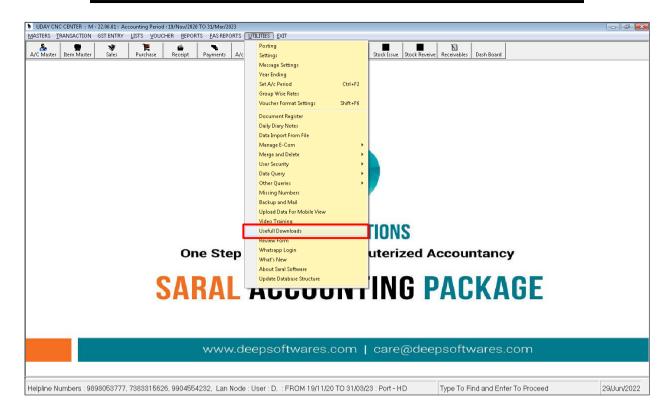

#### **IMPORT DATA IN ACCOUNT MASTER**

સૌપ્રથમ Utilities માં જઇને Usefull Download માં જઇને એન્ટર આપતાં નીચે મુજબની સ્ક્રીન જોવા મળશે.

Usefull Download માં જઇને Excel Templete to Account Master નામની Excel File Download કરવામાં આવે છે.જેમાં તે Excel Templete પર એન્ટર આપતાં Partylist નામની Excel Download થશે.