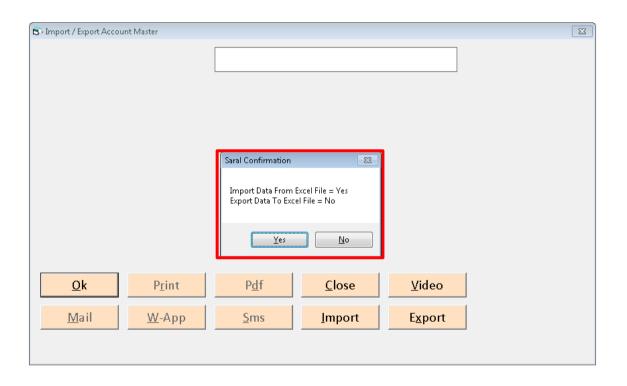

ત્યારબાદ Utilities માં જઇને Other Queires -> Import/Export Acc માં જઇને Click કરતાં નીચે મુજબની સ્ક્રીન જોવા મળશે.

ઉપરની સ્ક્રીનમાં ઓકે બટન પર કિલ્ક કરતાં બે ઓપશન જોવા મળશે.

- 1. Import Data From Excel File = Yes
- ₹. Export Data From Excel File = No

#### **Export Data From Excel File = No**

Export Data to Excel File માં No પર કિલ્ક કરતાં એક સેકેન્ડની અંદર Excel File Generate થઇ જશે. Export કરેલ Excel File નીચે જોઇ શકો છો.