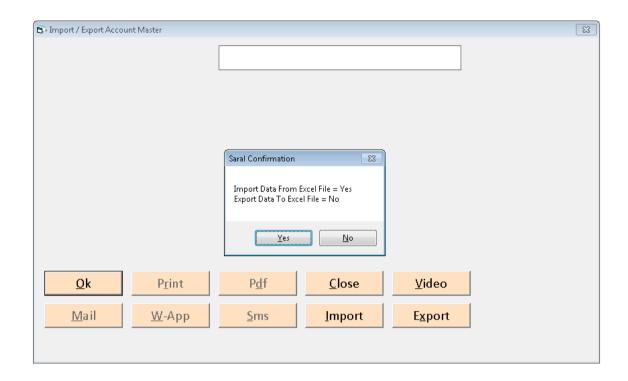

ત્યારબાદ Utilities માં જઇને Other Queires -> Import/Export Acc માં જઇને Click કરતાં નીચે મુજબની સ્ક્રીન જોવા મળશે.

ઉપરની સ્ક્રીનમાં ઓકે બટન પર કિલ્ક કરતાં બે ઓપશન જોવા મળશે.

- 1. Import Data From Excel File = Yes
- ₹. Export Data From Excel File = No

#### **Import Data From Excel File = Yes**

Import Data From Excel File = Yes આપતા આપણે Fillup કરેલ Excel File Select કરવામાં આવશે.

Fillup કરેલ Excel File Select કરી ઓપન બટન પર કિલ્ક કરતાં જેટલો પણ Data Fille કરેલ હશે તો બધા જ Data Automatic Import થઇ જશે.