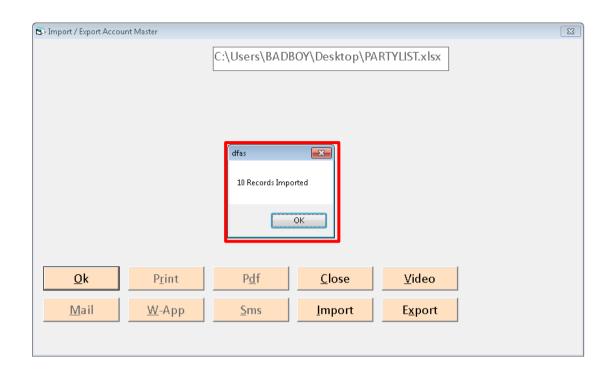

#### **Import Data From Excel File = Yes**

Import Data From Excel File = Yes આપતા આપણે Fillup કરેલ Excel File Select કરવામાં આવશે.

Fillup કરેલ Excel File Select કરી ઓપન બટન પર કિલ્ક કરતાં જેટલો પણ Data Fille કરેલ હશે તો બધા જ Data Automatic Import થઇ જશે.