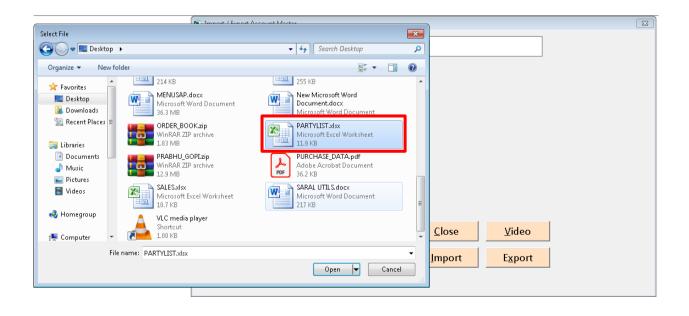

#### **Import Data From Excel File = Yes**

Import Data From Excel File = Yes આપતા આપણે Fillup કરેલ Excel File Select કરવામાં આવશે.

Fillup કરેલ Excel File Select કરી ઓપન બટન પર કિલ્ક કરતાં જેટલો પણ Data Fille કરેલ હશે તો બધા જ Data Automatic Import થઇ જશે.