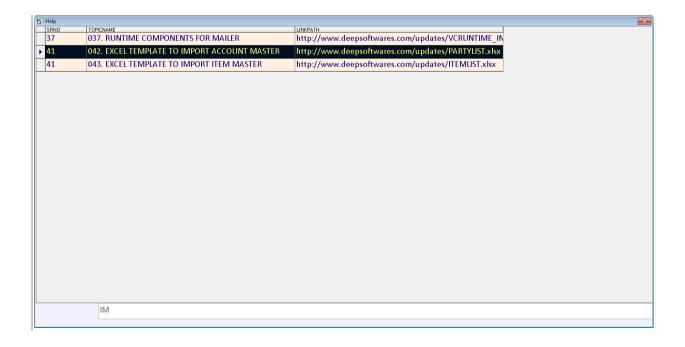

#### **IMPORT DATA IN ACCOUNT MASTER**

સૌપ્રથમ Utilities માં જઇને Usefull Download માં જઇને એન્ટર આપતાં નીચે મુજબની સ્ક્રીન જોવા મળશે.

Usefull Download માં જઇને Excel Templete to Account Master નામની Excel File Download કરવામાં આવે છે.જેમાં તે Excel Templete પર એન્ટર આપતાં Partylist નામની Excel Download થશે.