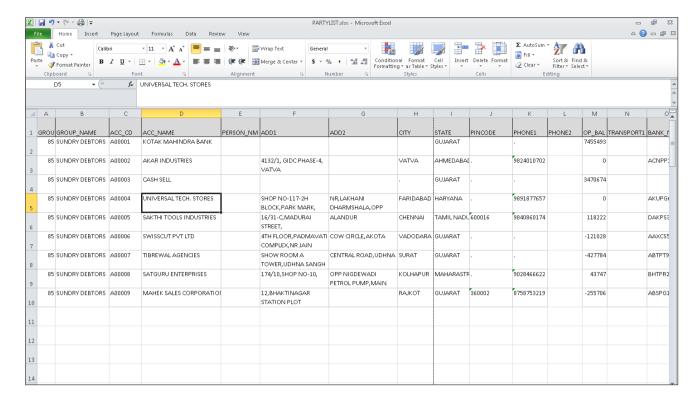

#### **DOWNLOADED EXCEL FILE FOR ACCOUNT MASTER**

Download કરેલ Excel File માં તમે જોઇ શકો છો કે તેમાં પાર્ટીનો Sample Data Fill કરેલ છે તે પ્રમાણે પાર્ટીનો Data Fillup કરવાનો રેહશે. Data Fillup કર્યા બાદ તેને કોઇ Specific જગ્યાએ સ્ટોર કરવી જેથી તેને Import કરતી વખતે સરળતાથી મળી રહે.