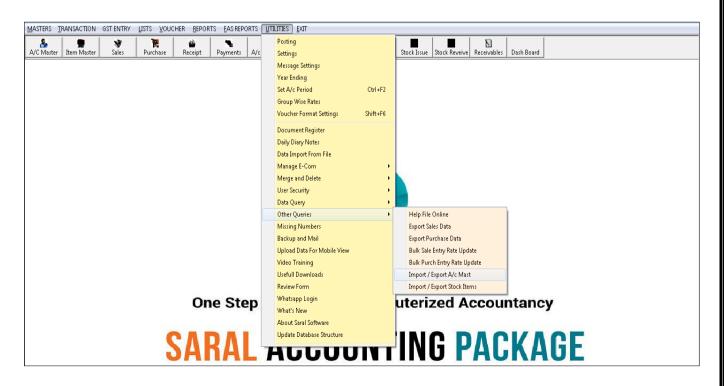

ત્યારબાદ Utilities માં જઇને Other Queires -> Import/Export Acc માં જઇને Click કરતાં નીચે મુજબની સ્ક્રીન જોવા મળશે.

ઉપરની સ્ક્રીનમાં ઓકે બટન પર કિલ્ક કરતાં બે ઓપશન જોવા મળશે.

- 1. Import Data From Excel File = Yes
- ₹. Export Data From Excel File = No