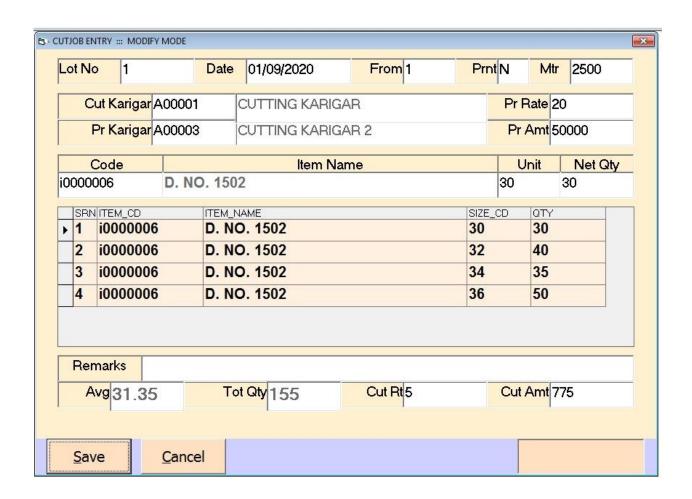

## JOB CARD – GARMENT CUT JOB

Cut Job नी એન્ટી કરવા માટે આ મેનુ નો ઉપયોગ કરવામા આવે છે. Cut Job की अेन्टी करने के लिए इस मेनु का उपयोग किया जाता है। This Menu Is Used To Entre A Cut Job Card Entry.