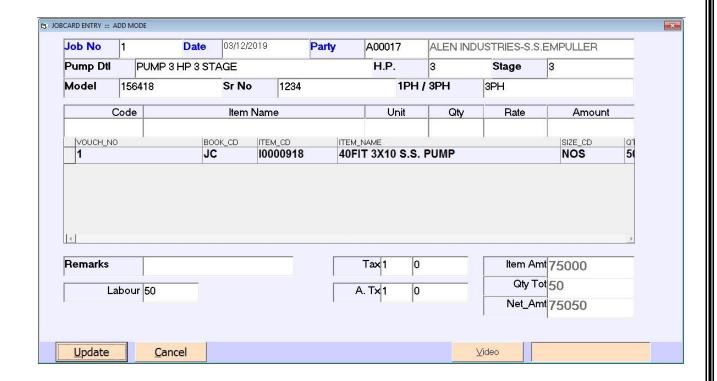

#### **JOB CARD**

Job card नी એન્ટી કરવા માટે આ મેનુ નો ઉપયોગ કરવામા આવે છે. Job card की अेन्टी करने के लिए इस मेनु का उपयोग किया जाता है। This menu is used to entre a job card entry.