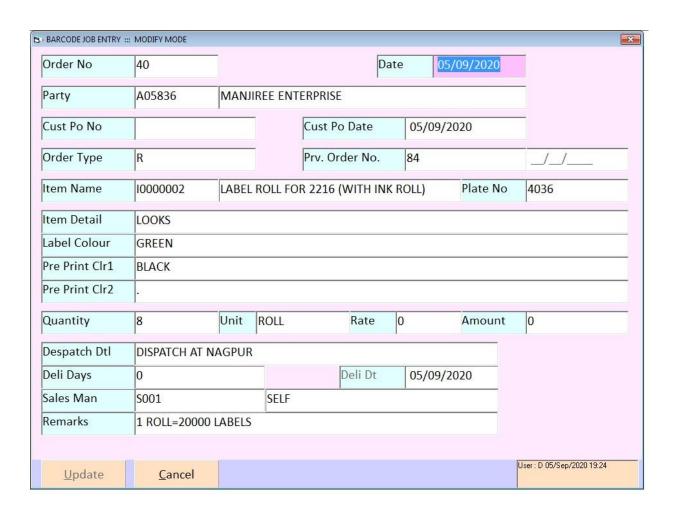

#### **JOB CARD - BARCODE LABEL JOB**

Barcode Label Job नी अन्टी કरवा भाटे आ भेनु नो ઉપયોગ કરવામા आवे छे. Barcode Label Job की अन्टी करने के लिए इस मेनु का उपयोग किया जाता है। This Menu Is Used To Entre A Barcode Label Job Card Entry.