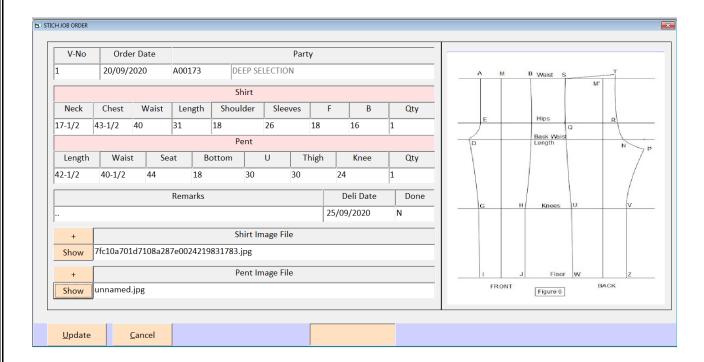

## **JOB CARD - STICH JOB**

Stick Job नी એन्टी કરવા માટે આ મેનુ નો ઉપયોગ કરવામા આવે છે. Stick Job की अेन्टी करने के लिए इस मेनु का उपयोग किया जाता है। This menu is used to entre a stich job card entry.