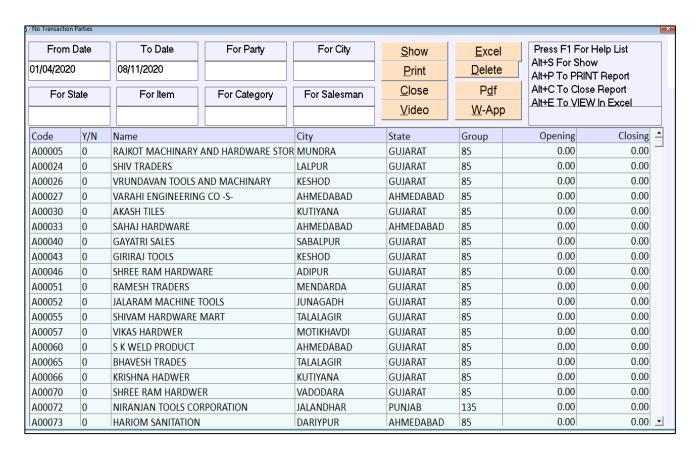

#### **No Transaction Parties**

આખા વર્ષ દરમિયાન જો અમુક પાર્ટી સાથે વ્યવહાર થયા ન હોય તો આ મેનુ દ્રારા તે પાર્ટીની લીસ્ટ જોઇ શકાય છે.

पूरे साल दरिमयान अगर कोइ पार्टी के व्यवहार किया न गया हो तो इस मेनु के द्वारा वह सभी पार्टी देखने को मिलेगी अगर निकालदेनी है तो स्कीन पर से डिलेट का बटन दबा कर निकाल शकते है।

This Utility Menu is use to find No transaction Party in your Account Books.

VIDEO LINK :- <a href="https://youtu.be/pU47w5KaBu0">https://youtu.be/pU47w5KaBu0</a>