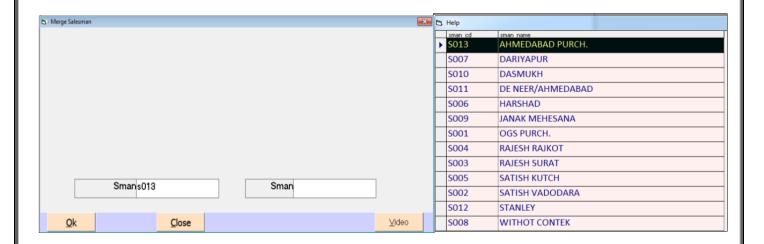

## Merge Salesman Code

આ મેનુ બે સમાન સેલસમેન કે એજન્ટ ને એક સેલસમેન કે એજન્ટ મા merge કરવા માટે આ મેનુ નો ઉપયોગ કરવામા આવે છે

ये मेनु दो समान सेलसमेन या अजन्ट को अंक सेलसमेन या अजन्ट में merge करनेके लिए इस मेनु का उपयोग करनेमें आता है।

This utilities menu Two Same Salesman / Agent Account Name to Merge In One Salesman Account.

**VIDEO LINK :- https://youtu.be/pU47w5KaBu0** 