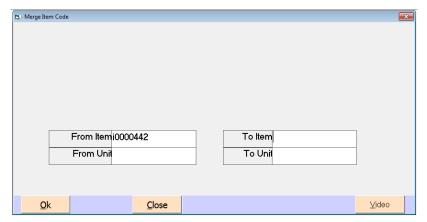

## **Merge Item Code**

ભૂલથી જો એકની એક આઇટમ બે વખત બની જાય તો તેમાં બે એન્ટ્રી બોલતી ઢોય તો તેની બધી જ વિગત સાચી આઇટમમાં નાખવા અને તે આઇટમ કાઢી નાખવા માટે આ મેનુ નો ઉપયોગ કરવામાં આવે છે. સેલ્સમેન માટે પણ આ રીતે જ કામ લાગે છે.

भुलसे जो कोइ अेक आइटमका दो बार बन जाओ तो उस ने दो अेर्न्टी दिखाती है तो उस की सारी विगत सही आइटममें डालनेके लिए ओर आइटम निकाल देने के लिए इस मेनुका उपयोग करनेमें आता है।

This is a utilities menu Two Same Item Name to Merge In One Item.

VIDEO LINK :- https://youtu.be/pU47w5KaBu0