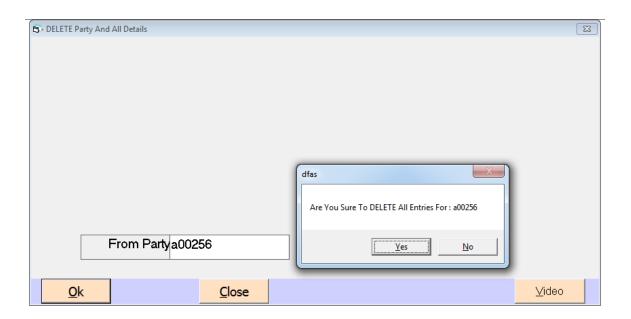

## **Delete Party**

शे કોઇ પાર્ટીને આપણા એકાઉન્ટમાંથી કાઢી નાખવી હોય તો આ આપશન નો ઉપયોગ કરવામાં આવે છ. कोइ पार्टी को निकाल देना हो तो इस मेनु के द्वारा निकाल शकते है।
This utilities menu to Delete Party And All Transactions.