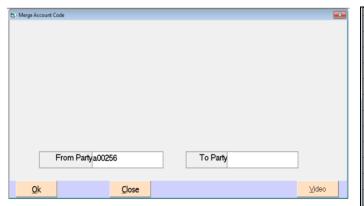

# **Merge Account Code**

ભૂલથી જો એકની એક પાર્ટી બે વખત બની જાય તો તેમાં એન્ટ્રી બોલતી હોય તો તેની બધી જ વિગત સાચી પાર્ટીમાં નાખવા અને તે પાર્ટી કાઢી નાખવા માટે આ મેનુ નો ઉપયોગ કરવામાં આવે છે.

यह मेनु का उपयोग तब किया जाता है जब एक खाते की ऐन्टरी दुसरे खाते में चली गई हो तभी यह मनु द्वारा सभी ऐन्टरी गलत खातेमें से सही खाते में लाई जाती है।

This is a utilities menu Two Same Account to merge In One account in Saral Acconting Package.

|   | ACC CD | acc name                   |
|---|--------|----------------------------|
| • | A00256 | A K INTERNATIONAL          |
|   | A00608 | A K INTERNATIONAL-S-       |
|   | A01433 | A ONE TOOLS CENTER         |
|   | A01345 | A ONE TOOLS CENTER         |
|   | A00612 | A. V. ENTERPRISES          |
|   | A00951 | A.K.INTERNATINOL           |
|   | A00688 | A.S.WADZATIA & CO.         |
|   | A00606 | AAGAM TOOL                 |
|   | A00164 | AAI MATA ENTERPRISES       |
|   | A01198 | AAI MATA SALES CORPORATION |
|   | A00173 | AAI SONAL CEMENT DEPOT     |
|   | A00356 | AAIMATA TRADING CO.        |
|   | A01448 | AARVI ENTERPRISE           |
|   | A00626 | AASHIRWAD ENTERPRISES      |
|   | A01407 | ABAD TOOLS CENTRE          |
|   | A01077 | ABC TOOLS CENTRE           |
|   | A01006 | ABURAJ BUILDING MATERIAL   |
|   | A01424 | ACCURTE BARCODE SYSTEMS    |
|   | A00202 | ADARSH SALESH              |
|   | A01048 | ADDISON AND CO. LTD        |

**VIDEO LINK :- https://youtu.be/pU47w5KaBu0** 