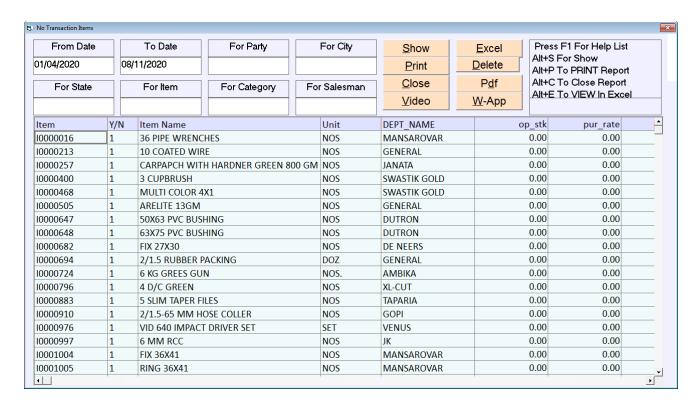

#### **No Transaction Items**

આખા વર્ષ દરમિયાન જો અમુક આઇટમ સાથે વ્યવહાર થયા ન હોય તો આ મેનુ દ્રારા તે આઇટમ શોધીને તેને કાઢી શકાય છે.

ઉપર મુજબ જ આ ઓપશનનો ઉપયોગ કરવામાં આવે છે. વધારાની આઇટમ હોવાથી કોઇ ખોટી એન્દ્રી થવાની શકયતા રહે છે. જેથી કરીને આ ઓપશનનો ઉપયોગ કરવામાં આવે છે.

पुरे वर्ष दरमीयान जोस आइटम के साथ व्यवहार हुओ न हो। तो इस मेनु से वो आइटम डुंडके निकाल सकते है।

This Utility Menu is use to find No transaction Items in your Account Books.

VIDEO LINK :- <a href="https://youtu.be/pU47w5KaBu0">https://youtu.be/pU47w5KaBu0</a>