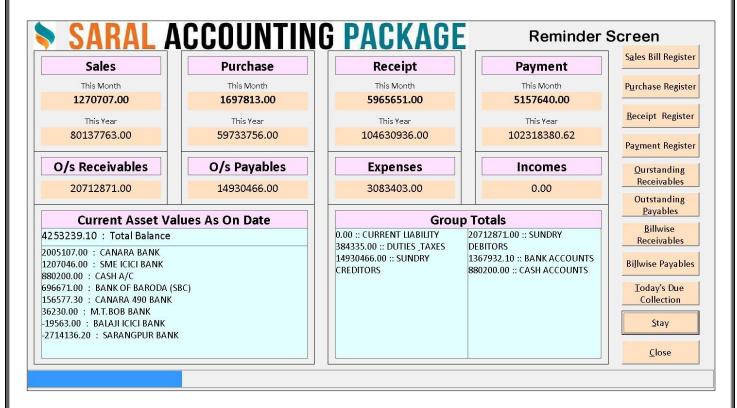

- સોક્ટવેર ચાલુ કરતા જ સ્ક્રીન પર આ પ્રમાણેની એક Reminder સ્ક્રીન જોવા મળશે. જેમાં આ મહિનામાં કેટલું વેચાણ કર્યુ તથા કેટલા માલની ખરીદી કરવામાં આવી તે માસિક તથા વાર્ષિક આંક આ સ્ક્રીન ટ્રારા જોઇ શકાય છે.
- તેવી જ રીતે આ મિકનામાં કેટલી આવક થઇ તથા કેટલી જાવક થઇ સાથે સાથે કેટલું પેમેન્ટ આવવાનું બાકી
   છે તથા કેટલું પમેન્ટ ચુકવવાનું બાકી છે તે દરેકનો માસિક કે વાર્ષિક આંક આ સ્ક્રીનમાં જોવા મળશે. કેટલો
   ખર્ચ થયો તથા કેટલી વાર્ષિક આવક થઇ તે પણ અફીંથી જોઇ શકાય છે.
- આ સ્ક્રીનમાં હાલની તારીખ પ્રમાણે કેટલું બેલેન્સ કઇ બેંકમાં છે તથા કેશનું બેલેન્સ કેટલું છે અને સાથે સાથે
   કેટલી રકમ વેપારીને ચુકવવાની તથા કેટલી રકમ ઉધરાવવાની બાકી છે તે આ સ્ક્રીનની અંદર જોવા મળશે.
- આની સાથે સાથે Sale, Purchase, Receipt, Payments Registers ના રિપોર્ટ O/s Receivable,
   O/s Payable, Billwise O/s Receivable અને Payable નાં રિપોર્ટ આ સ્ક્રીન પરથી જોવા મળશે.
- આ સ્ક્રીનમાં Most Important રિપોર્ટ કે આજનાં દિવસમાં કઇ કઇ પાર્ટીઓનું Collection Due થઇ રહ્યું
   છે.તે આ સ્ક્રીનની મદદથી જોઇ શકાય છે.