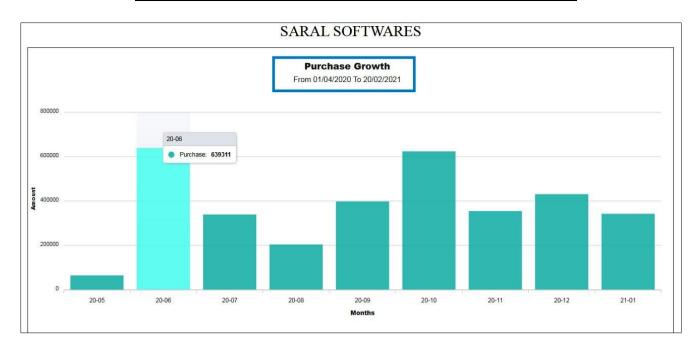

#### **MONTHLY PURCHASE SUMMARY**

- માસિક ખરીદી ની વિગત અહીં આ GRAPH માં જોઈ શકાય છે.
- આ GRAPH ની અંદર PURCHASE GROWTH જોવા મળે છે.
- FROM DATE થી લઇ ને TO DATE સુન્ધી નો GRAPH અહીં જોવા મળે છે.
- અહીં 2019 ના મહિના ની માહિતી આપેલી છે. જેમાં APRIL થી MARCH મહિના સુંન્ધી નું એટલે કે 1 વર્ષ નું ખરીદી ની વિગત દેખવા મળે છે.
- અહીં TOTAL PURCHASE AMOUNT દેખવા મળે છે.