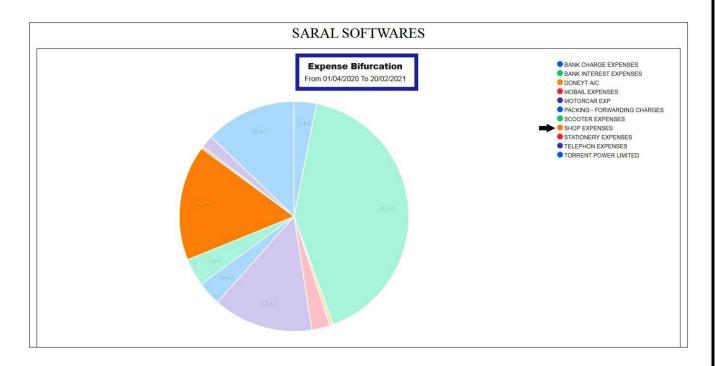

#### **FUNDS OUTFLOW PIE CHART**

- અહીં FUNDS OUTFLOWPIE CHART જોવા મળે છે.
- અહીં કરેલ રોકાણો નું BIFURCATION જોવા મળે છે. જે થી સરળતા થી સમજાઈ છે.
- FROM DATE થી લઇ ને TO DATE સુંન્ધી નો GRAPH અહીં જોવા મળે છે.
- અફીં TOTAL FUNDS OUTFLOW PIE CHART દેખવા મળે છે.