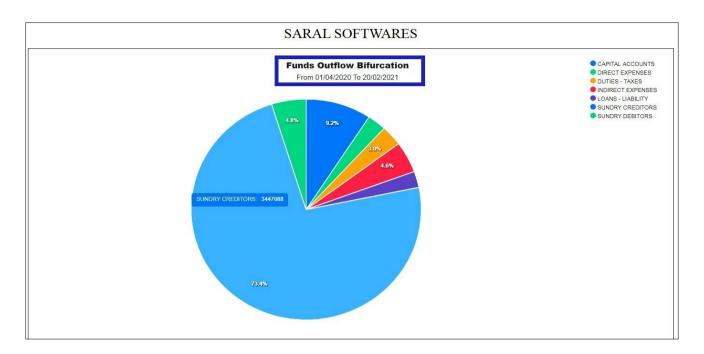

#### **FUNDS OUTFLOW PIE CHART**

- અહીં FUNDS OUTFLOWPIE CHART જોવા મળે છે.
- અહીં કરેલ રોકાણો નું BIFURCATION જોવા મળે છે. જે થી સરળતા થી સમજાઈ છે.
- FROM DATE થી લઇ ને TO DATE સુંન્ધી નો GRAPH અહીં જોવા મળે છે.
- અફીં TOTAL FUNDS OUTFLOW PIE CHART દેખવા મળે છે.