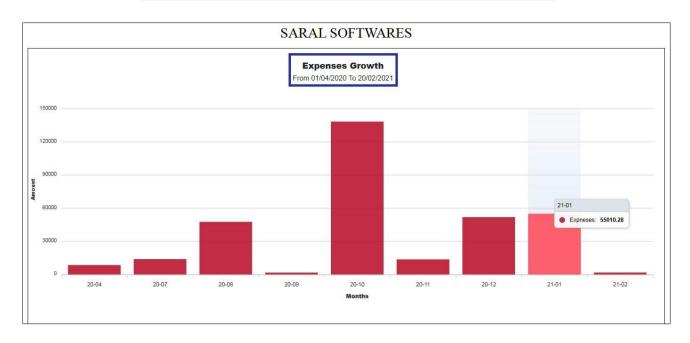

#### **MONTHLY EXPENSE SUMMARY**

- માસિક ખર્યા ઓ ની વિગત અહીં આ GRAPH માં જોઈ શકાય છે.
- આ GRAPH ની અંદર EXPENSES GROWTH જોવા મળે છે.
- FROM DATE થી લઇ ને TO DATE સુન્ધી નો GRAPH અહીં જોવા મળે છે.
- અહીં 2019 ના મહિના ની માહિતી આપેલી છે. જેમાં APRIL થી MARCH મહિના સુંન્ધી નું એટલે કે 1 વર્ષ ની ખર્ચા ઓ ની વિગત દેખવા મળે છે.
- અહીં TOTAL EXPENSES AMOUNT દેખવા મળે છે.