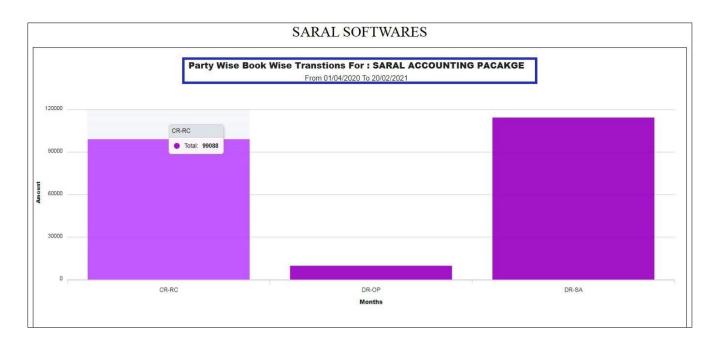

#### **PERIODIC PARTYWISE BOOK SUMMARY**

• પેરિઓડિક (સમય) પાર્ટી વાઈશ બુકની વિગત અહીં GRAPH ની મદદ થી બતાવામાં આવીછે.