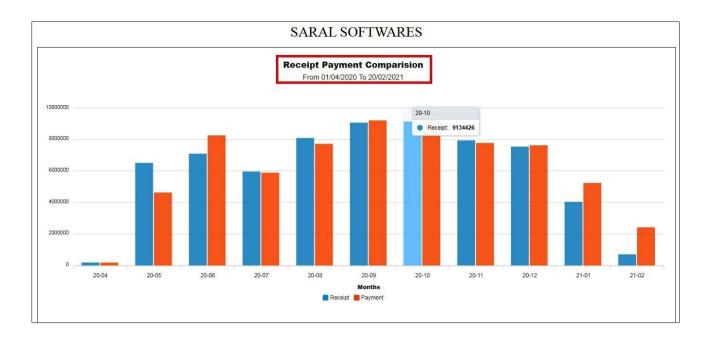

#### **MONTHALY RECEIPT PAYMENT SUMMARY**

- અહીં MONTHALY RECEIPT PAYMENT SUMMARY જોવા મળે છે.
- અહીં RECEIPT અને PAYMENT ને સરખાવામાં આવીઉ છે. જે થી સરળતા થી સમજાઈ છે.
- FROM DATE થી લઇ ને TO DATE સુંન્ધી નો GRAPH અહીં જોવા મળે છે.
- અહીં TOTAL MONTHALY RECEIPT PAYMENT SUMMARY દેખવા મળે છે.