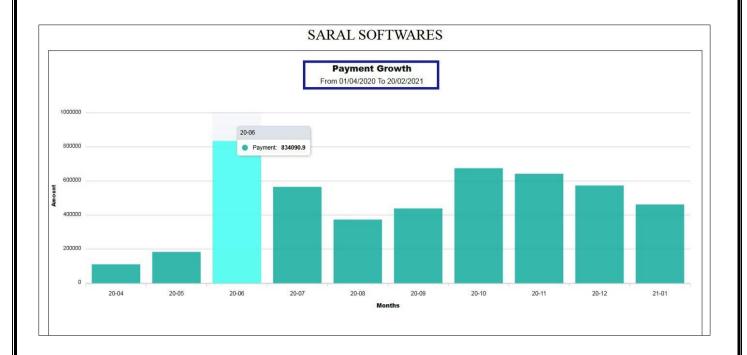

#### **MONTHLY PAYMENT SUMMARY**

- માસિક જાવક ની વિગત અહીં આ GRAPH માં જોઈ શકાય છે.
- આ GRAPH ની અંદર PAYMENT GROWTH જોવા મળે છે.
- FROM DATE થી લઇ ને TO DATE સુન્ધી નો GRAPH અફીં જોવા મળે છે.
- અહીં 2019 ના મહિના ની માહિતી આપેલી છે. જેમાં APRIL થી MARCH મહિના સુંન્ધી નું એટલે
   કે 1 વર્ષ ની જાવક ની વિગત દેખવા મળે છે.
- અહીં TOTAL PAYMENT AMOUNT દેખવા મળે છે.