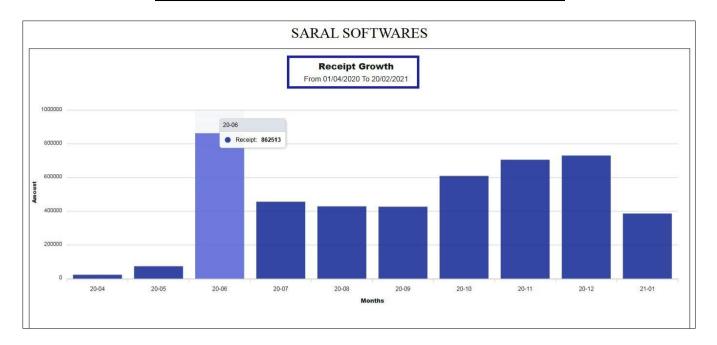

#### **MONTHLY RECEIPT SUMMARY**

- માસિક આવક ની વિગત અહીં આ GRAPH માં જોઈ શકાય છે.
- આ GRAPH ની અંદર RECEIPT GROWTH જોવા મળે છે.
- FROM DATE થી લઇ ને TO DATE સુન્ધી નો GRAPH અફીં જોવા મળે છે.
- અહીં 2019 ના મહિના ની માહિતી આપેલી છે. જેમાં APRIL થી MARCH મહિના સુંન્ધી નું એટલે
   કે 1 વર્ષ ની આવક ની વિગત દેખવા મળે છે.
- અહીં TOTAL RECEIPT AMOUNT દેખવા મળે છે.