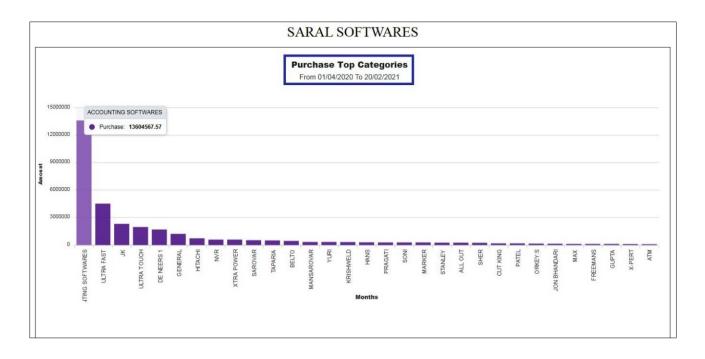

#### **MOTHLY PURHCASE TOP CATEGORIES**

- માસિક કેટેગરી વાઈશ ટોપ ખરીદી ની વિગત અહીં આ GRAPH માં જોઈ શકાય છે.
- આ GRAPH ની અંદર MOTHLY PURHCASE TOP CATEGORIES જોવા મળે છે.
- FROM DATE થી લઇ ને TO DATE સુંન્ધી નો GRAPH અહીં જોવા મળે છે.