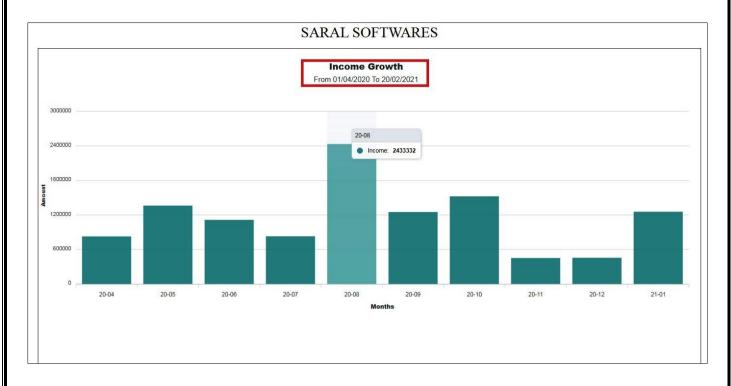

#### **MONTHLY INCOME SUMMARY**

- માસિક ઉધાર આવક ની વિગત અહીં આ GRAPH માં જોઈ શકાય છે.
- આ GRAPH ની અંદર INCOME GROWTH જોવા મળે છે.
- FROM DATE થી લઇ ને TO DATE સુન્ધી નો GRAPH અફીં જોવા મળે છે.
- અહીં 2019 ના મહિના ની માહિતી આપેલી છે. જેમાં APRIL થી MARCH મહિના સુંન્ધી નું એટલે
   કે 1 વર્ષ ની ઉધાર આવક ની વિગત દેખવા મળે છે.
- અહીં TOTAL INCOME AMOUNT દેખવા મળે છે.