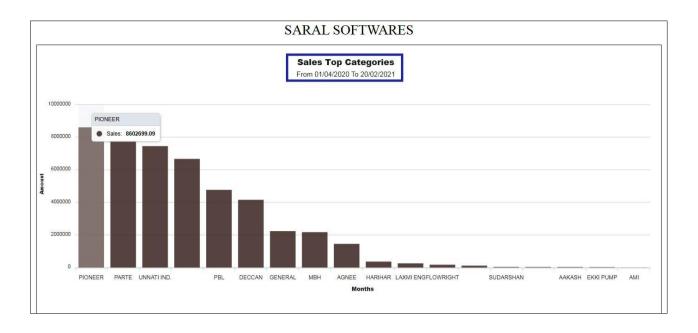

#### **MONTHLY SALES TOP CATEGORIES**

- માસિક કેટેગરી વાઈશ ટોપ વેચાણ ની વિગત અહીં આ GRAPH માં જોઈ શકાય છે.
- આ GRAPH ની અંદર MONTHLY CATEGORYWISE TOP SALES જોવા મળે છે.
- FROM DATE થી લઇ ને TO DATE સુંન્ધી નો GRAPH અફીં જોવા મળે છે.
- અહીં એક CATEGORY ની આઈટમ વેચાણ F1 થી જોવા મળે છે.