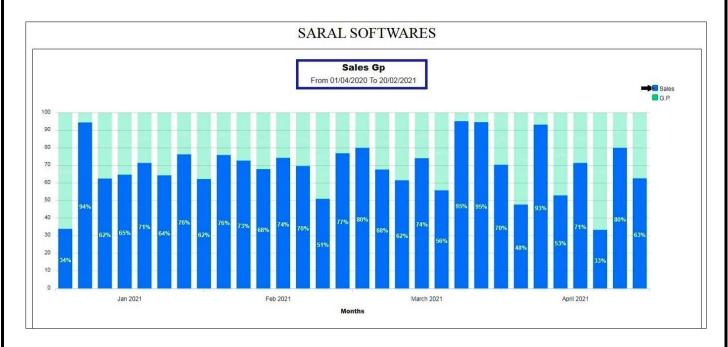

#### **BILLWISE G.P. REPORT**

- અહીં MONTHALY BILLWISE G.P. REPORT જોવા મળે છે.
- અહીં SALES અને PROFIT ને સરખાવામાં આવીઉ છે. જે થી સરળતા થી સમજાઈ છે.
- FROM DATE થી લઇ ને TO DATE સુંન્ધી નો GRAPH અહીં જોવા મળે છે.
- અહીં TOTAL MONTHALY BILLWISE G.P. REPORT દેખવા મળે છે.