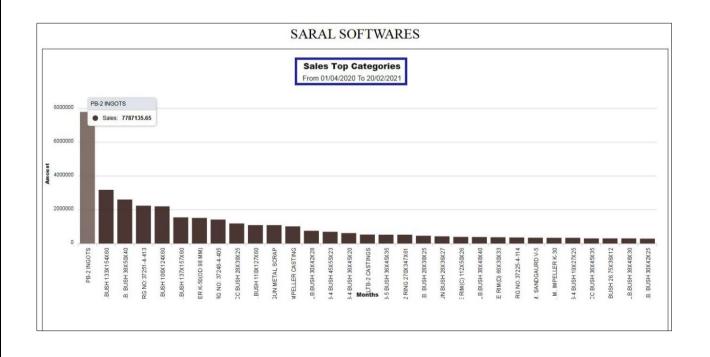

#### **MONTHLY SALES TOP CATEGORIES**

- માસિક કેટેગરી વાઈશ ટોપ વેચાણ ની વિગત અહીં આ GRAPH માં જોઈ શકાય છે.
- આ GRAPH ની અંદર MONTHLY CATEGORYWISE TOP SALES જોવા મળે છે.
- FROM DATE થી લઇ ને TO DATE સુંન્ધી નો GRAPH અફીં જોવા મળે છે.
- અહીં એક CATEGORY ની આઈટમ વેચાણ F1 થી જોવા મળે છે.