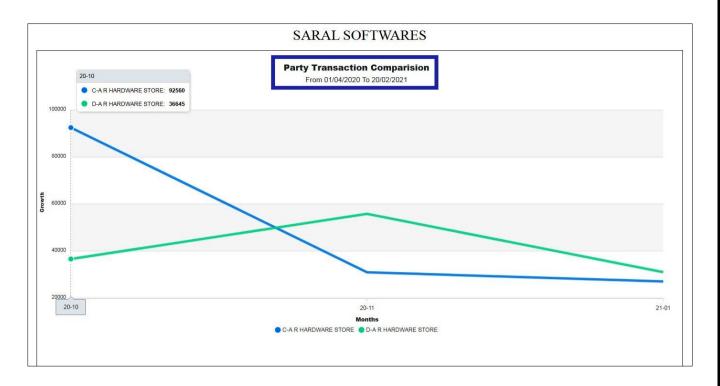

#### **MONTHLY PARTY CR/DR SUMMARY**

- અહીં MANTHLY PARTY CR/DR SUMMARજોવા મળે છે.
- અહીં TRANSACTION ને સરખાવામાં આવીઉ છે. જે થી સરળતા થી સમજાઈ છે.
- FROM DATE થી લઇ ને TO DATE સુંન્ધી નો GRAPH અહીં જોવા મળે છે.
- અહીં TOTAL MANTHLY PARTY CR/DR SUMMAR દેખવા મળે છે.