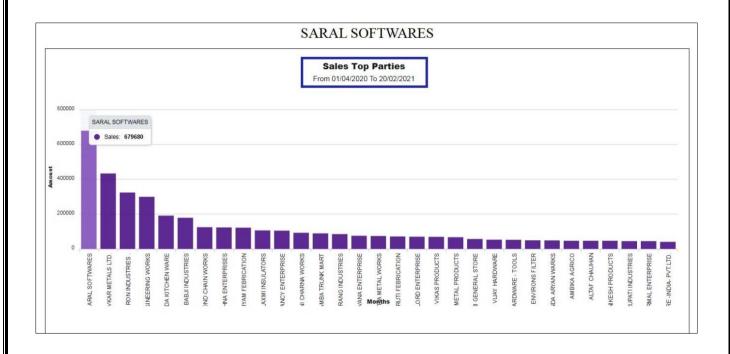

#### **MONTHLY SALES TOP PARTIES**

- માસિક પાર્ટી વાઈશ ટોપ વેચાણ ની વિગત અહીં આ GRAPH માં જોઈ શકાય છે.
- આ GRAPH ની અંદર SALES GROWTH TOP CATEGORIES જોવા મળે છે.
- FROM DATE થી લઇ ને TO DATE સુન્ધી નો GRAPH અહીં જોવા મળે છે.
- અહીં 2019 ના મહિના ની માહિતી આપેલી છે. જેમાં APRIL થી MARCH મહિના સુંન્ધી નું એટલે
   કે 1 વર્ષ ની પાર્ટી વાઈશ ટોપ વેચાણ ની વિગત દેખવા મળે છે.
- અહીં TOTAL PARTYWISE SALES AMOUNT દેખવા મળે છે.