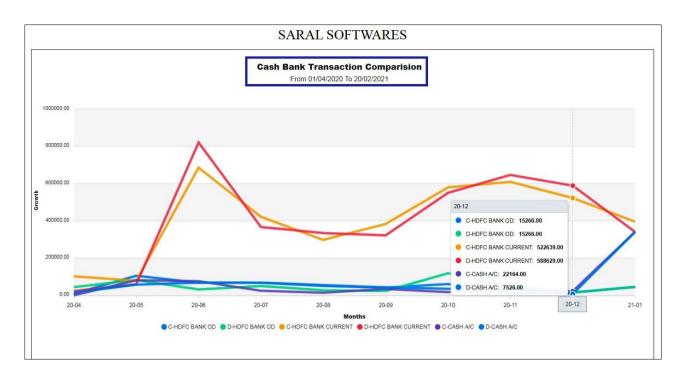

#### **CASH/BANK MONTHLY SUMMARY**

- અહીં CASH/BANK MONTHLY SUMMARY જોવા મળે છે.
- અહીં CASH BANK TRANSACTION ને સરખાવામાં આવીઉ છે. જે થી સરળતા થી સમજાઈ છે.
- FROM DATE થી લઇ ને TO DATE સુંન્ધી નો GRAPH અહીં જોવા મળે છે.
- અહીં TOTAL CASH/BANK MONTHLY SUMMARY દેખવા મળે છે.