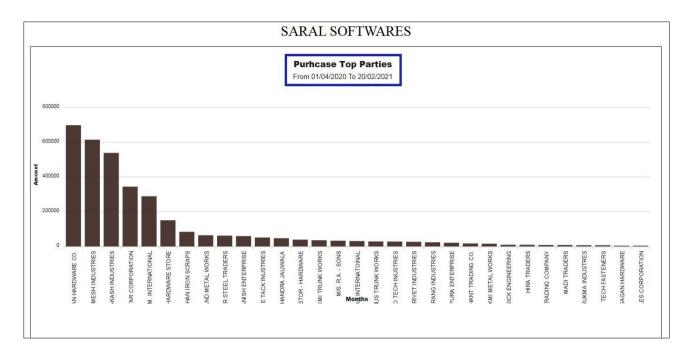

#### **MONTHLY PURHCASE TOP PARTIES**

- માસિક પાર્ટી વાઈશ ટોપ ખરીદી ની વિગત અહીં આ GRAPH માં જોઈ શકાય છે.
- આ GRAPH ની અંદર MONTHLY PURHCASE TOP PARTIES જોવા મળે છે.
- FROM DATE થી લઇ ને TO DATE સુન્ધી નો GRAPH અહીં જોવા મળે છે.
- અહીં TOTAL MONTHLY PURHCASE TOP PARTIES દેખવા મળે છે.