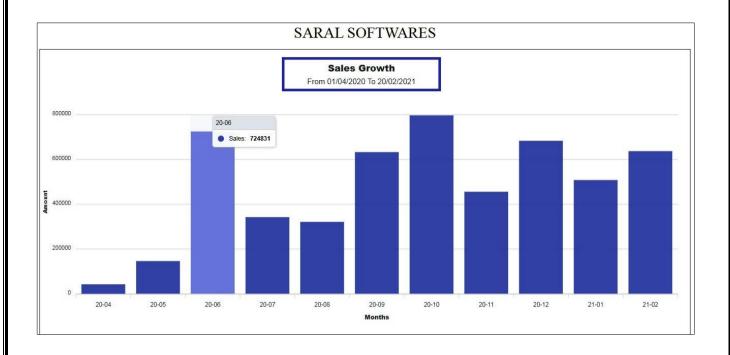

#### **MONTHLY SALES SUMMARY**

- માસિક વેચાણ ની વિગત અહીં આ GRAPH માં જોઈ શકાય છે.
- આ GRAPH ની અંદર SALES GROWTH જોવા મળે છે.
- FROM DATE થી લઇ ને TO DATE સુન્ધી નો GRAPH અહીં જોવા મળે છે.
- અહીં 2019 ના મહિના ની માહિતી આપેલી છે. જેમાં APRIL થી MARCH મહિના સુંન્ધી નું એટલે કે 1 વર્ષ નું વેચાણ ની વિગત દેખવા મળે છે.
- અહીં TOTAL SALE AMOUNT દેખવા મળે છે.