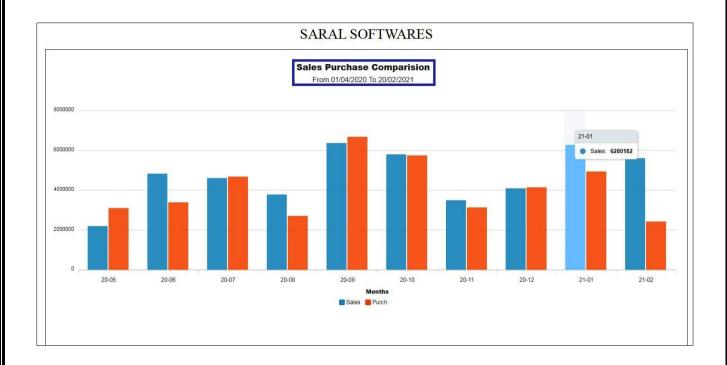

#### **SALES PURCHASE COMPARISION**

- અહીં SALES PURCHASE COMPARISION જોવા મળે છે.
- અહીં વેચાણ અને ખરીદી ને સરખાવામાં આવીઉ છે. જે થી સરળતા થી સમજાઈ છે.
- FROM DATE થી લઇ ને TO DATE સુંન્ધી નો GRAPH અહીં જોવા મળે છે.
- અહીં TOTAL SALES PURCHASE COMPARISION દેખવા મળે છે.