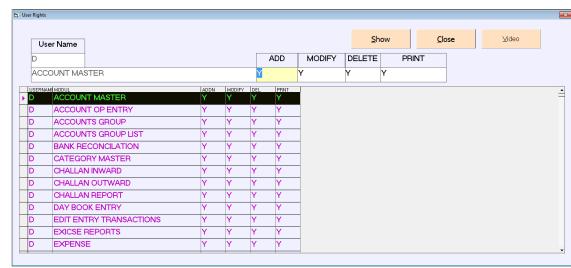

### **USER RIGHTS**

અલગ અલગ User માં કયો User એન્દ્રી કરી શકે છે. તથા કયો User રિપોર્ટ જોઇ શકે છે. અને કયા User ને કઇ એન્દ્રી સુધારવા દેવી તેની સેંટિંગ આ મેનુ માં આપેલ છે.

अलग अलग user में कोनसा user अेन्ट्री कर सके ओर कोनसा user रिपोर्ट देख सके ओर कोनसे user को अेन्ट्री सुधारने देना है। उस का सेंटिंग इस मेनु मेसे कर सकते है।

User rights can be allocated or removed or restricted for a particular transaction

through this entry. This entry can only be operated by the admin user who has the rights to use the user rights menu.

**VIDEO LINK:** - https://youtu.be/4FyzNHWGunl