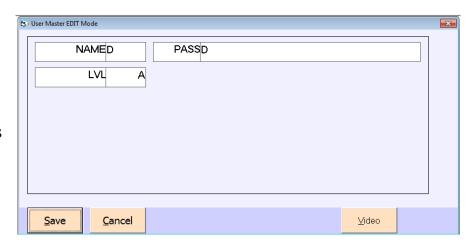

### **USER MASTER**

જો એક કરતાં વધારે Operator રાખેલ હોય તો દરેક Operator ના અલગ અલગ User અહીંથી બનાવી શકાય છે.

अगर एक से ज्यादा operator रखे ही तो सारे operator को अलग अलग user यहा से बाना सकते है।

User master menu is for creation edition or deletion of users that can operate the software. There can be single or multiple users operating this software with their different respective passwrods which can be changed through this menu.